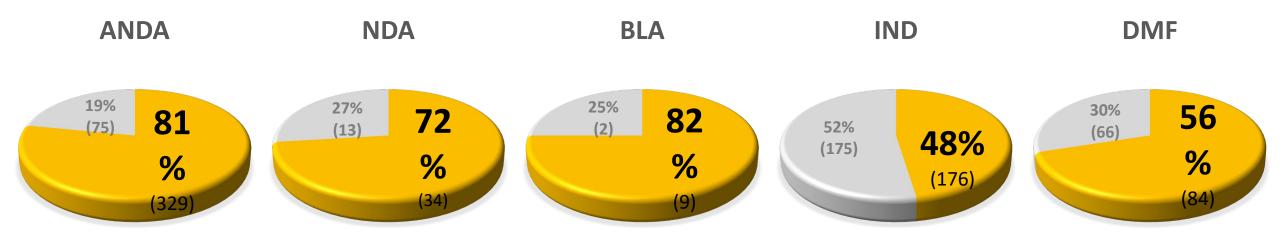

# WHO IS USING THE PORTAL?

The Portal is the now the preferred method for submitting pre-assignment requests for NDAs, BLAs, ANDAs, INDs and MFs to request a pre-assignment number.

Process through email