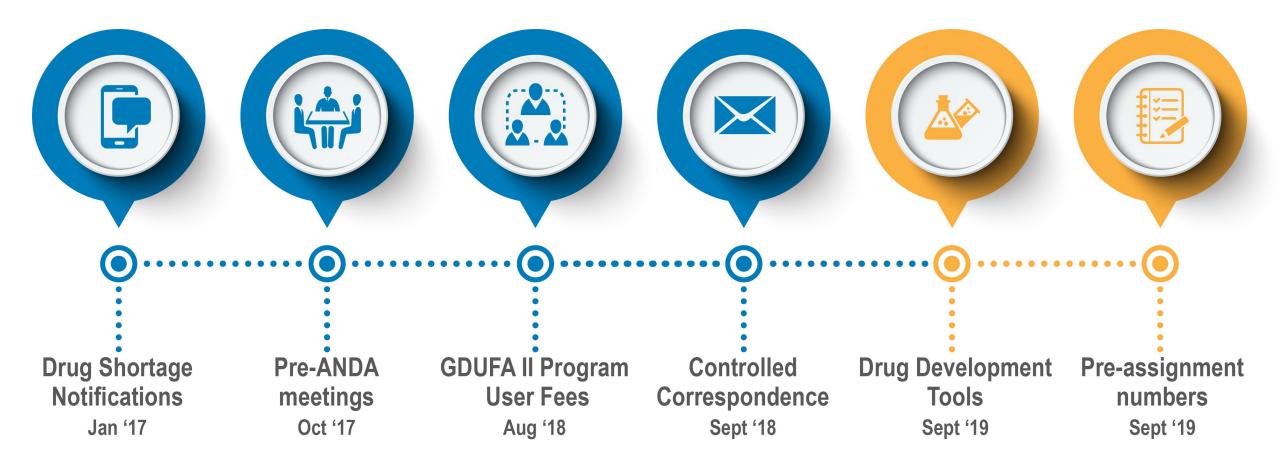

## WHAT HAVE WE ALREADY DONE, AND WHAT IS NEW?

# WHY DID WE MOVE THE PRE-ASSIGNMENT PROCESS TO THE PORTAL?

Pre-assignment number requests were previously only made via email in a process that could take up to three days

Today the Portal **streamlines** this process and a pre-assignment number is now received within only a **few hours** 

# WHO IS USING THE PORTAL?

The Portal is the now the preferred method for submitting pre-assignment requests for NDAs, BLAs, ANDAs, INDs and MFs to request a pre-assignment number.

Process through email