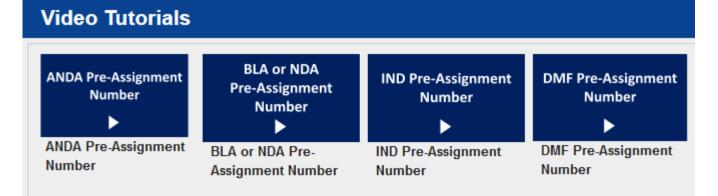

d MFs to request a pre-assignment number.





Process through email

# HOW DO I GAIN ACCESS TO THE PORTAL?

#### **Existing Portal Users**

Pre-Assignment tab was added to your account automatically – click on it when you are ready to submit a request

| FDA  | CDERNex                   | tGen<br>Portal |                           |                       |                |
|------|---------------------------|----------------|---------------------------|-----------------------|----------------|
| Home | Pre-ANDA Meeting Requests | Program Fee    | Controlled Correspondence | Drug Development Tool | Pre-Assignment |

#### **New Users**

To register for an account with the CDER NextGen Portal, navigate to https://edm.fda.gov and follow the signup instructions



# **HOW CAN I LEARN MORE?**



#### ANDA Pre-Assignment Number





# **THANK YOU**