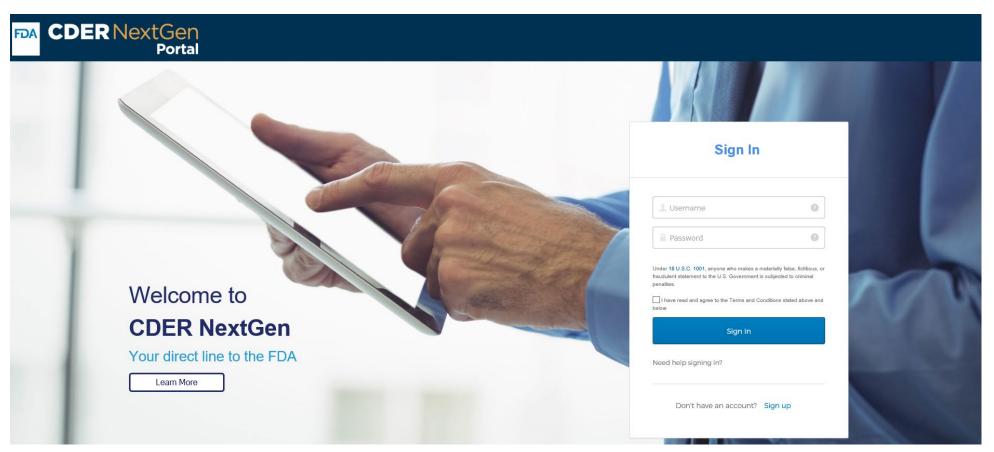

# WHAT IS THE PORTAL?

The CDER Direct NextGen **Collaboration Portal** is a **cloud-based** system that has enabled a transformation in the way CDER and industry work together.

#### **New Users**

To register for an account with the CDER NextGen Portal, navigate to https://edm.fda.gov and follow the signup instructions