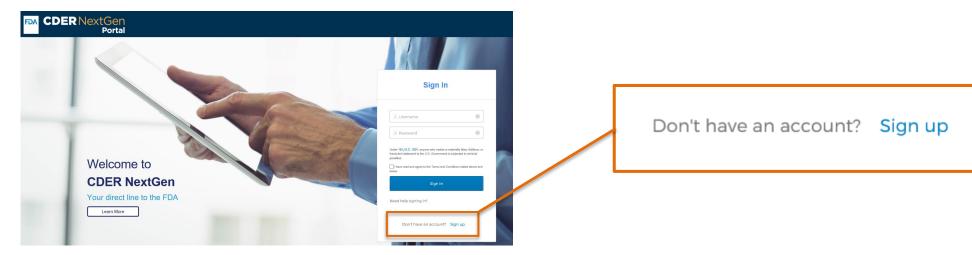

#### **New Users**

To register for an account with the CDER NextGen Portal, navigate to https://edm.fda.gov and follow the signup instructions